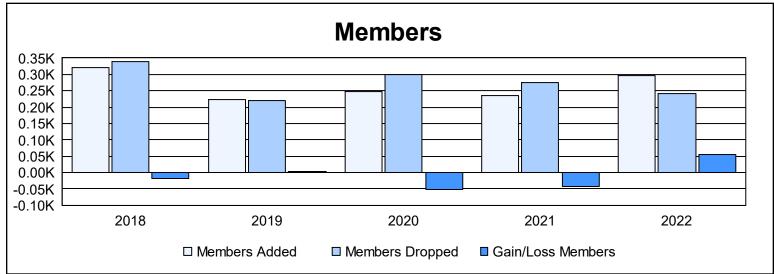

| Year      | New<br>Clubs | Dropped<br>Clubs | Gain/<br>Loss<br>Clubs | New<br>Members | Charter<br>Members | Reinstate<br>Members | Transfer<br>Members | Total<br>Member<br>Added | Total<br>Members<br>Dropped | Gain/<br>Loss<br>Members |
|-----------|--------------|------------------|------------------------|----------------|--------------------|----------------------|---------------------|--------------------------|-----------------------------|--------------------------|
| 2017-2018 | 2            | 0                | 2                      | 248            | 55                 | 2                    | 17                  | 322                      | 339                         | -17                      |
| 2018-2019 | 1            | 3                | -2                     | 176            | 29                 | 10                   | 9                   | 224                      | 221                         | 3                        |
| 2019-2020 | 2            | 1                | 1                      | 183            | 46                 | 13                   | 6                   | 248                      | 299                         | -51                      |
| 2020-2021 | 0            | 1                | -1                     | 211            | 5                  | 10                   | 9                   | 235                      | 276                         | -41                      |
| 2021-2022 | 0            | 3                | -3                     | 282            | 1                  | 3                    | 11                  | 297                      | 242                         | 55                       |
| Average   | 1            | 2                | -1                     | 220            | 27                 | 8                    | 10                  | 265                      | 275                         | -10                      |