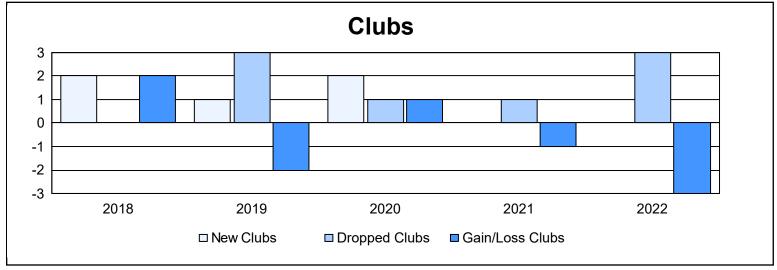

| Year      | New<br>Clubs | Dropped<br>Clubs | Gain/<br>Loss<br>Clubs | New<br>Members | Charter<br>Members | Reinstate<br>Members | Transfer<br>Members | Total<br>Member<br>Added | Total<br>Members<br>Dropped | Gain/<br>Loss<br>Members |
|-----------|--------------|------------------|------------------------|----------------|--------------------|----------------------|---------------------|--------------------------|-----------------------------|--------------------------|
| 2017-2018 | 2            | 0                | 2                      | 248            | 55                 | 2                    | 17                  | 322                      | 339                         | -17                      |
| 2018-2019 | 1            | 3                | -2                     | 176            | 29                 | 10                   | 9                   | 224                      | 221                         | 3                        |
| 2019-2020 | 2            | 1                | 1                      | 183            | 46                 | 13                   | 6                   | 248                      | 299                         | -51                      |
| 2020-2021 | 0            | 1                | -1                     | 211            | 5                  | 10                   | 9                   | 235                      | 276                         | -41                      |
| 2021-2022 | 0            | 3                | -3                     | 282            | 1                  | 3                    | 11                  | 297                      | 242                         | 55                       |
| Average   | 1            | 2                | -1                     | 220            | 27                 | 8                    | 10                  | 265                      | 275                         | -10                      |